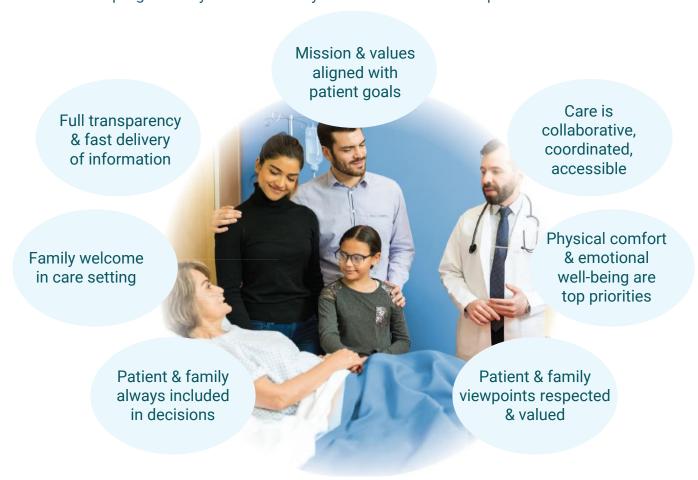

By becoming common practice, patient-centered care has reshaped the way health care systems are designed and managed. The following attributes are integral components of patient-centered care that have progressively refined the way care is delivered to the patient<sup>3</sup>: